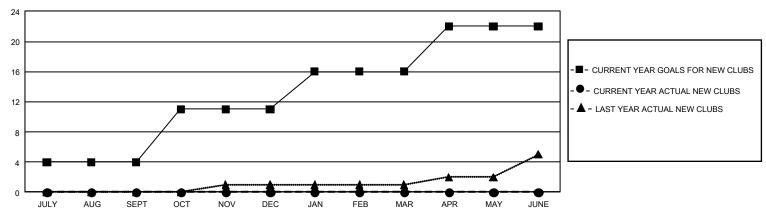

## GOALS AND ACTUAL NEW CLUBS CUMULATIVE

## GMT MONTHLY MEMBERSHIP PROGRESS REPORT

Results as of: 3/31/2020

GMT Constitutional Area 1, Group J

**GMT**: OPEN

REPORT DOES NOT INCLUDE CLUBS IN UNDISTRICTED AREAS.

| Clubs                 |               |           |               | Members               |                         |                         |                                                    |  |
|-----------------------|---------------|-----------|---------------|-----------------------|-------------------------|-------------------------|----------------------------------------------------|--|
| RESULTS FOR 2019-2020 |               |           |               | RESULTS FOR 2019-2020 |                         |                         |                                                    |  |
| QUARTER               | NEW CLUB GOAL | NEW CLUBS | DROPPED CLUBS | QUARTER MEM           | MBER GROWTH NET<br>GOAL | MEMBER GROWTH<br>ACTUAL | DROPPED<br>MEMBERS ACTUAL<br>(including transfers) |  |
| JULY/AUG/SEPT         | 12            | 0         | 2             | JULY/AUG/SEPT         | 669                     | 429                     | 462                                                |  |
| OCT/NOV/DEC           | 21            | 0         | 8             | OCT/NOV/DEC           | 1,029                   | 327                     | 637                                                |  |
| JAN/FEB/MAR           | 15            | 0         | 2             | JAN/FEB/MAR           | 675                     | 251                     | 294                                                |  |
| APR/MAY/JUNE          | 18            | 0         | 0             | APR/MAY/JUNE          | 780                     | 0                       | 0                                                  |  |