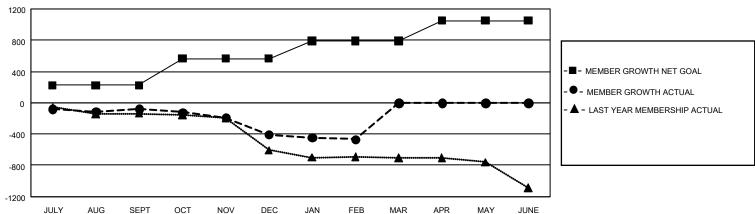

## GOALS AND ACTUAL MEMBERS CUMULATIVE

|                  |   | ·                                |                                 |             |   |
|------------------|---|----------------------------------|---------------------------------|-------------|---|
| DROPPED CLUBS: 0 |   | 0 CLUBS OF 0 ADDED 1 OR MORE NEW | GENDER DISTRIBUTION             |             |   |
|                  |   | MEMBERS                          | MALE                            | 0 (100.00%) |   |
|                  |   |                                  | FEMALE                          | 0 (100.00%) |   |
| DROPPED MEMBERS  |   |                                  |                                 |             |   |
| DECEASED         | 0 | CLICK HERE FOR CUMULATIVE        | TOTAL FAMILY UNIT MEMBERS       |             | 0 |
| CLUB CANCELLED   | 0 | MEMBERSHIP DATA                  | FAMILY MEMBERS PAYING HALF DUES |             |   |
| OTHER            | 0 |                                  |                                 |             | 0 |
| TOTAL            | 0 |                                  |                                 |             |   |

## GMT MONTHLY MEMBERSHIP PROGRESS REPORT

Results as of: 3/31/2020

GMT Constitutional Area 1, Group J

**GMT**: OPEN

REPORT DOES NOT INCLUDE CLUBS IN UNDISTRICTED AREAS.

| Clubs                 |               |           |               | Members               |                         |                         |                                                    |  |
|-----------------------|---------------|-----------|---------------|-----------------------|-------------------------|-------------------------|----------------------------------------------------|--|
| RESULTS FOR 2019-2020 |               |           |               | RESULTS FOR 2019-2020 |                         |                         |                                                    |  |
| QUARTER               | NEW CLUB GOAL | NEW CLUBS | DROPPED CLUBS | QUARTER MEM           | MBER GROWTH NET<br>GOAL | MEMBER GROWTH<br>ACTUAL | DROPPED<br>MEMBERS ACTUAL<br>(including transfers) |  |
| JULY/AUG/SEPT         | 12            | 0         | 2             | JULY/AUG/SEPT         | 669                     | 429                     | 462                                                |  |
| OCT/NOV/DEC           | 21            | 0         | 8             | OCT/NOV/DEC           | 1,029                   | 327                     | 637                                                |  |
| JAN/FEB/MAR           | 15            | 0         | 2             | JAN/FEB/MAR           | 675                     | 251                     | 294                                                |  |
| APR/MAY/JUNE          | 18            | 0         | 0             | APR/MAY/JUNE          | 780                     | 0                       | 0                                                  |  |